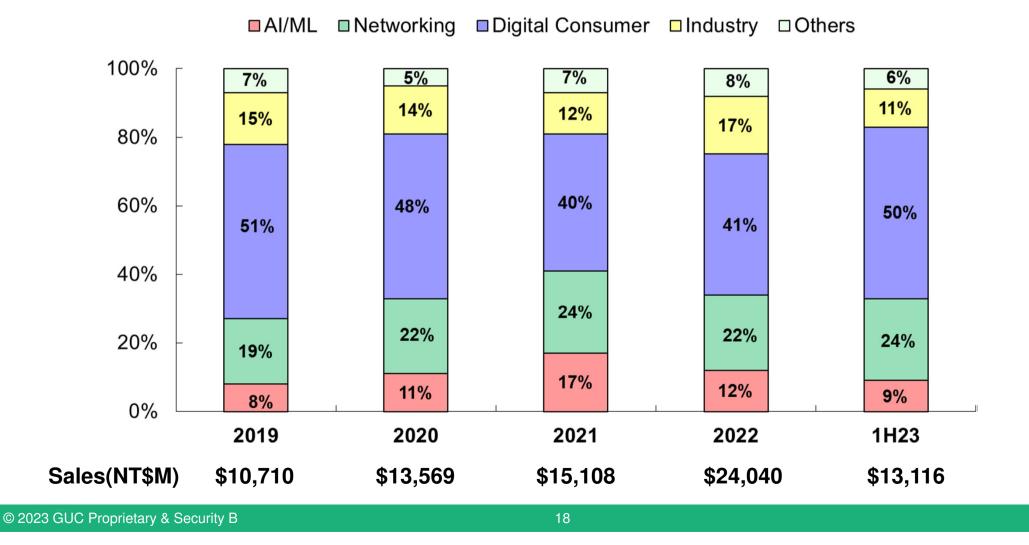

# **2Q23 Revenue Breakdown**



# **2Q23 OPEX & OPM**

YoY R&D: -9% QoQ SG&A:-4% **R&D: -5% OPM:+13%** SG&A:+19% **OPM:-15%** 923 R&D 729 787 289 750 821 SG&A 238 194 OPM 231 241 1,488 1,147 1,103 938 831 Unit:NTM 2Q22 4Q22 1Q23 % of Sales 3Q22 2Q23 R&D 15.3% 12.0% 11.4% 12.0% 11.4% SG&A 4.5% 4.0% 3.6% 3.0% 3.5% OPEX 19.8% 14.9% 16.0% 15.0% 15.0% OPM 15.4% 18.9% 16.9% 14.2% 18.4%

© 2023 GUC Proprietary & Security B

GU



# **2Q23 NPM & EPS**



© 2023 GUC Proprietary & Security B



# Quarterly Sales Breakdown by Technology





### Annual Sales Breakdown by Technology



#### Annual NRE Breakdown by Technology



GUC

# Annual Turnkey Breakdown by Technology



#### Annual Sales Breakdown by Region



© 2023 GUC Proprietary & Security B

17

# Annual Sales Breakdown by Application



# Annual Sales Breakdown by Customer Type





# hank You for your attention