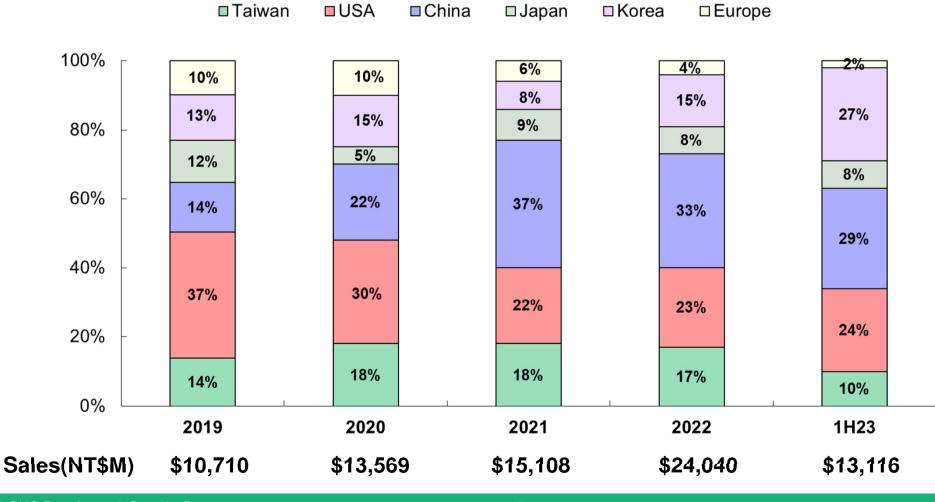

evenue growth rate YoY



# **Business Update**

# **2Q23 Revenue & Gross Margin**





# **2Q23 Revenue Breakdown**



# **2Q23 OPEX & OPM**

YoY R&D: -9% QoQ SG&A:-4% **R&D: -5% OPM:+13%** SG&A:+19% **OPM:-15%** 923 R&D 729 787 289 750 821 SG&A 238 194 OPM 231 241 1,488 1,147 1,103 938 831 Unit:NTM 2Q22 4Q22 1Q23 % of Sales 3Q22 2Q23 R&D 15.3% 12.0% 11.4% 12.0% 11.4% SG&A 4.5% 4.0% 3.6% 3.0% 3.5% OPEX 19.8% 14.9% 16.0% 15.0% 15.0% OPM 15.4% 18.9% 16.9% 14.2% 18.4%

© 2023 GUC Proprietary & Security B

GU



# **2Q23 NPM & EPS**



© 2023 GUC Proprietary & Security B



# Quarterly Sales Breakdown by Technology





### Annual Sales Breakdown by Technology



#### Annual NRE Breakdown by Technology



GUC

# Annual Turnkey Breakdown by Technology



#### Annual Sales Breakdown by Region



© 2023 GUC Proprietary & Security B

17

# Annual Sales Breakdown by Application



# Annual Sales Breakdown by Customer Type





# hank You for your attention