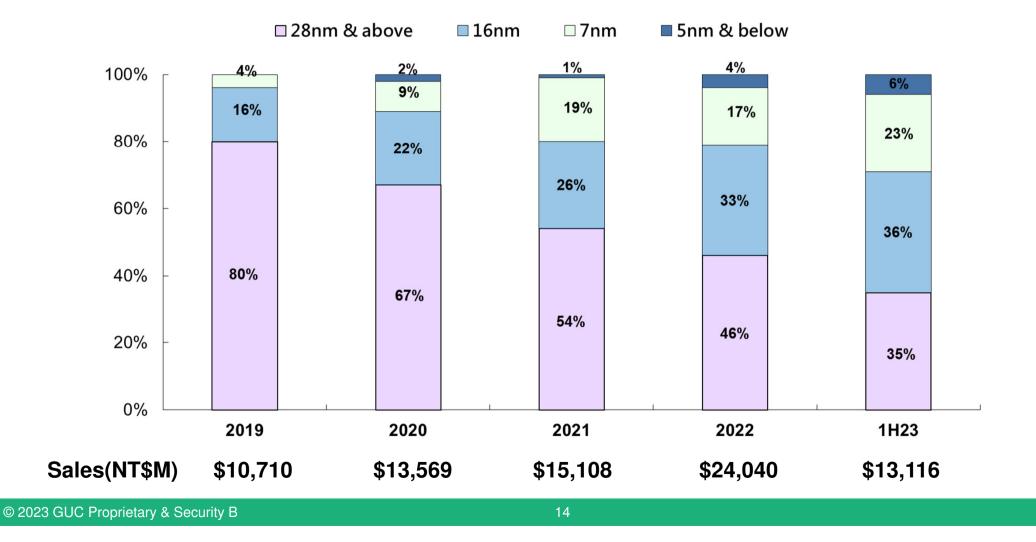

| EPS (NT\$)              | 6.34    |        | 10.90   |        | 27.69   |        | 13.23   |        | 9.74    |        | 36% |

\*Revenue growth rate YoY



# **Business Update**

# **2Q23 Revenue & Gross Margin**





# **2Q23 Revenue Breakdown**



# **2Q23 OPEX & OPM**

YoY R&D: -9% QoQ SG&A:-4% **R&D: -5% OPM:+13%** SG&A:+19% **OPM:-15%** 923 R&D 729 787 289 750 821 SG&A 238 194 OPM 231 241 1,488 1,147 1,103 938 831 Unit:NTM 2Q22 4Q22 1Q23 % of Sales 3Q22 2Q23 R&D 15.3% 12.0% 11.4% 12.0% 11.4% SG&A 4.5% 4.0% 3.6% 3.0% 3.5% OPEX 19.8% 14.9% 16.0% 15.0% 15.0% OPM 15.4% 18.9% 16.9% 14.2% 18.4%

© 2023 GUC Proprietary & Security B

GU



# **2Q23 NPM & EPS**



© 2023 GUC Proprietary & Security B



# Quarterly Sales Breakdown by Technology





### Annual Sales Breakdown by Technology



#### Annual NRE Breakdown by Technology



GUC

# Annual Turnkey Breakdown by Technology



#### Annual Sales Breakdown by Region



© 2023 GUC Proprietary & Security B

17

# Annual Sales Breakdown by Application



# Annual Sales Breakdown by Customer Type





# hank You for your attention