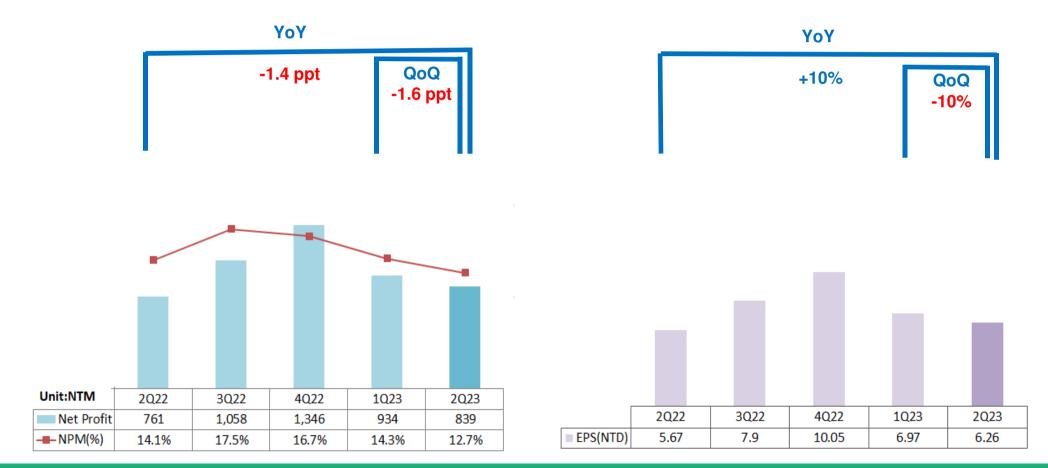

| Net Income              | 850     | 6.3%   | 1,460   | 9.7%   | 3,710   | 15.4%  | 1,773   | 13.5%  | 1,306   | 13.2%  | 36% |
| EPS (NT\$)              | 6.34    |        | 10.90   |        | 27.69   |        | 13.23   |        | 9.74    |        | 36% |

\*Revenue growth rate YoY



# **Business Update**

# **2Q23 Revenue & Gross Margin**





# **2Q23 Revenue Breakdown**



# **2Q23 OPEX & OPM**

YoY R&D: -9% QoQ SG&A:-4% **R&D: -5% OPM:+13%** SG&A:+19% **OPM:-15%** 923 R&D 729 787 289 750 821 SG&A 238 194 OPM 231 241 1,488 1,147 1,103 938 831 Unit:NTM 2Q22 4Q22 1Q23 % of Sales 3Q22 2Q23 R&D 15.3% 12.0% 11.4% 12.0% 11.4% SG&A 4.5% 4.0% 3.6% 3.0% 3.5% OPEX 19.8% 14.9% 16.0% 15.0% 15.0% OPM 15.4% 18.9% 16.9% 14.2% 18.4%

© 2023 GUC Proprietary & Security B

GU



# **2Q23 NPM & EPS**



© 2023 GUC Proprietary & Security B



# Quarterly Sales Breakdown by Technology





### Annual Sales Breakdown by Technology



#### Annual NRE Breakdown by Technology



GUC

# Annual Turnkey Breakdown by Technology



#### Annual Sales Breakdown by Region



© 2023 GUC Proprietary & Security B

17

# Annual Sales Breakdown by Application



# Annual Sales Breakdown by Customer Type





# hank You for your attention