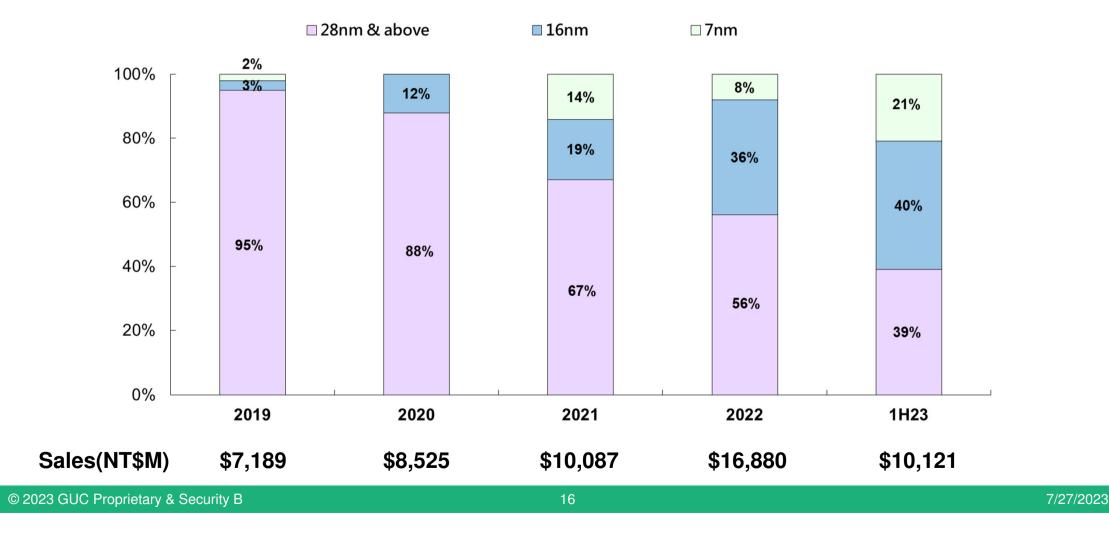

|        | 9.74    |        | 36% |

\*Revenue growth rate YoY



# **Business Update**

# **2Q23 Revenue & Gross Margin**





# **2Q23 Revenue Breakdown**



# **2Q23 OPEX & OPM**

YoY R&D: -9% QoQ SG&A:-4% **R&D: -5% OPM:+13%** SG&A:+19% **OPM:-15%** 923 R&D 729 787 289 750 821 SG&A 238 194 OPM 231 241 1,488 1,147 1,103 938 831 Unit:NTM 2Q22 4Q22 1Q23 % of Sales 3Q22 2Q23 R&D 15.3% 12.0% 11.4% 12.0% 11.4% SG&A 4.5% 4.0% 3.6% 3.0% 3.5% OPEX 19.8% 14.9% 16.0% 15.0% 15.0% OPM 15.4% 18.9% 16.9% 14.2% 18.4%

© 2023 GUC Proprietary & Security B

GU



# **2Q23 NPM & EPS**



© 2023 GUC Proprietary & Security B



# Quarterly Sales Breakdown by Technology





### Annual Sales Breakdown by Technology



#### Annual NRE Breakdown by Technology



GUC

# Annual Turnkey Breakdown by Technology



#### Annual Sales Breakdown by Region



© 2023 GUC Proprietary & Security B

17

# Annual Sales Breakdown by Application



# Annual Sales Breakdown by Customer Type





# hank You for your attention