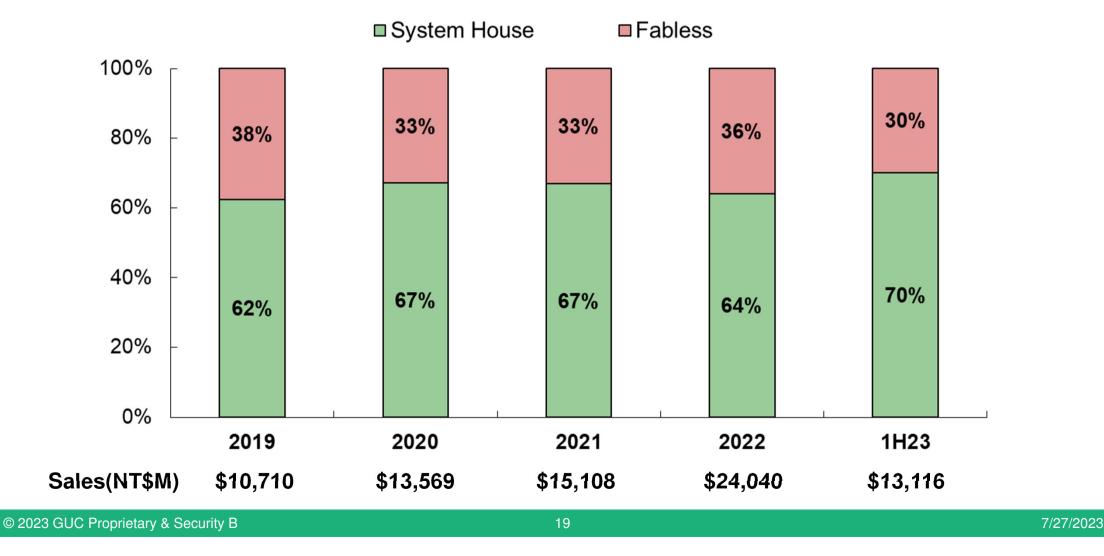

OPEX & OPM**

YoY R&D: -9% QoQ SG&A:-4% **R&D: -5% OPM:+13%** SG&A:+19% **OPM:-15%** 923 R&D 729 787 289 750 821 SG&A 238 194 OPM 231 241 1,488 1,147 1,103 938 831 Unit:NTM 2Q22 4Q22 1Q23 % of Sales 3Q22 2Q23 R&D 15.3% 12.0% 11.4% 12.0% 11.4% SG&A 4.5% 4.0% 3.6% 3.0% 3.5% OPEX 19.8% 14.9% 16.0% 15.0% 15.0% OPM 15.4% 18.9% 16.9% 14.2% 18.4%

© 2023 GUC Proprietary & Security B

GU



# **2Q23 NPM & EPS**



© 2023 GUC Proprietary & Security B



# Quarterly Sales Breakdown by Technology





### Annual Sales Breakdown by Technology



#### Annual NRE Breakdown by Technology



GUC

# Annual Turnkey Breakdown by Technology



#### Annual Sales Breakdown by Region



© 2023 GUC Proprietary & Security B

17

# Annual Sales Breakdown by Application



# Annual Sales Breakdown by Customer Type





# hank You for your attention