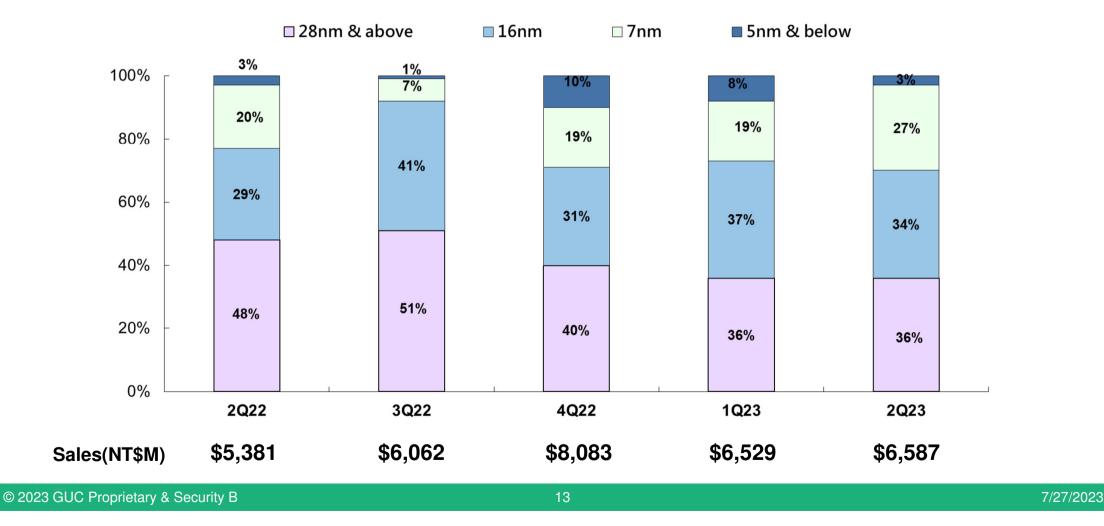

| 1,773   | 13.5%  | 1,306   | 13.2%  | 36% |
| EPS (NT\$)              | 6.34    |        | 10.90   |        | 27.69   |        | 13.23   |        | 9.74    |        | 36% |

\*Revenue growth rate YoY



# **Business Update**

# **2Q23 Revenue & Gross Margin**





# **2Q23 Revenue Breakdown**



# **2Q23 OPEX & OPM**

YoY R&D: -9% QoQ SG&A:-4% **R&D: -5% OPM:+13%** SG&A:+19% **OPM:-15%** 923 R&D 729 787 289 750 821 SG&A 238 194 OPM 231 241 1,488 1,147 1,103 938 831 Unit:NTM 2Q22 4Q22 1Q23 % of Sales 3Q22 2Q23 R&D 15.3% 12.0% 11.4% 12.0% 11.4% SG&A 4.5% 4.0% 3.6% 3.0% 3.5% OPEX 19.8% 14.9% 16.0% 15.0% 15.0% OPM 15.4% 18.9% 16.9% 14.2% 18.4%

© 2023 GUC Proprietary & Security B

GU



# **2Q23 NPM & EPS**



© 2023 GUC Proprietary & Security B



# Quarterly Sales Breakdown by Technology





### Annual Sales Breakdown by Technology



#### Annual NRE Breakdown by Technology



GUC

# Annual Turnkey Breakdown by Technology



#### Annual Sales Breakdown by Region



© 2023 GUC Proprietary & Security B

17

# Annual Sales Breakdown by Application



# Annual Sales Breakdown by Customer Type





# hank You for your attention