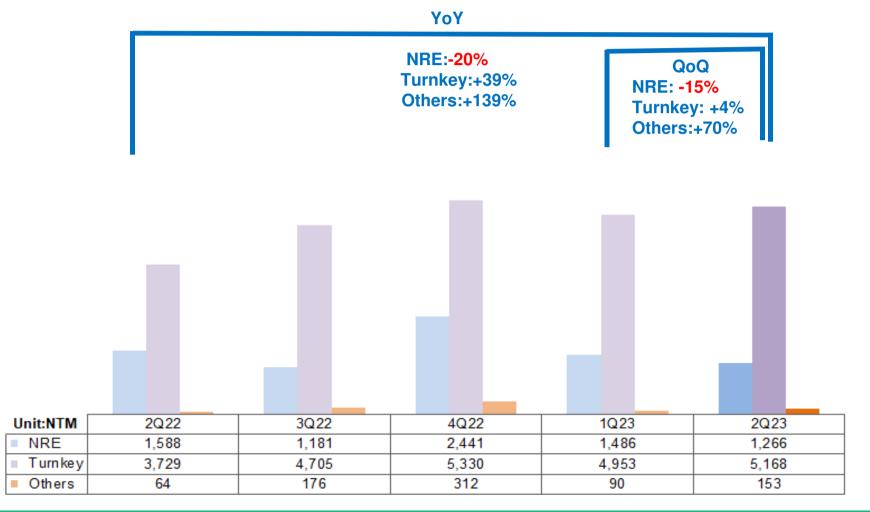

11.7% | (1,638) | -16.6% | -6% |
| <b>Operating Income</b> | 964     | 7.1%   | 1,674   | 11.1%  | 4,099   | 17.1%  | 2,041   | 15.6%  | 1,464   | 14.8%  | 39% |
| Non-Operating Items     | 38      | 0.3%   | 67      | 0.4%   | 246     | 1.0%   | 82      | 0.6%   | 75      | 0.8%   | 9%  |
| Income Tax              | (152)   | -1.1%  | (281)   | -1.8%  | (635)   | -2.7%  | (350)   | -2.7%  | (233)   | -2.4%  | 50% |
| Net Income              | 850     | 6.3%   | 1,460   | 9.7%   | 3,710   | 15.4%  | 1,773   | 13.5%  | 1,306   | 13.2%  | 36% |
| EPS (NT\$)              | 6.34    |        | 10.90   |        | 27.69   |        | 13.23   |        | 9.74    |        | 36% |

\*Revenue growth rate YoY



# **Business Update**

# **2Q23 Revenue & Gross Margin**





# **2Q23 Revenue Breakdown**



# **2Q23 OPEX & OPM**

YoY R&D: -9% QoQ SG&A:-4% **R&D: -5% OPM:+13%** SG&A:+19% **OPM:-15%** 923 R&D 729 787 289 750 821 SG&A 238 194 OPM 231 241 1,488 1,147 1,103 938 831 Unit:NTM 2Q22 4Q22 1Q23 % of Sales 3Q22 2Q23 R&D 15.3% 12.0% 11.4% 12.0% 11.4% SG&A 4.5% 4.0% 3.6% 3.0% 3.5% OPEX 19.8% 14.9% 16.0% 15.0% 15.0% OPM 15.4% 18.9% 16.9% 14.2% 18.4%

© 2023 GUC Proprietary & Security B

GU



# **2Q23 NPM & EPS**



© 2023 GUC Proprietary & Security B



# Quarterly Sales Breakdown by Technology





### Annual Sales Breakdown by Technology



#### Annual NRE Breakdown by Technology



GUC

# Annual Turnkey Breakdown by Technology



#### Annual Sales Breakdown by Region



© 2023 GUC Proprietary & Security B

17

# Annual Sales Breakdown by Application



# Annual Sales Breakdown by Cust