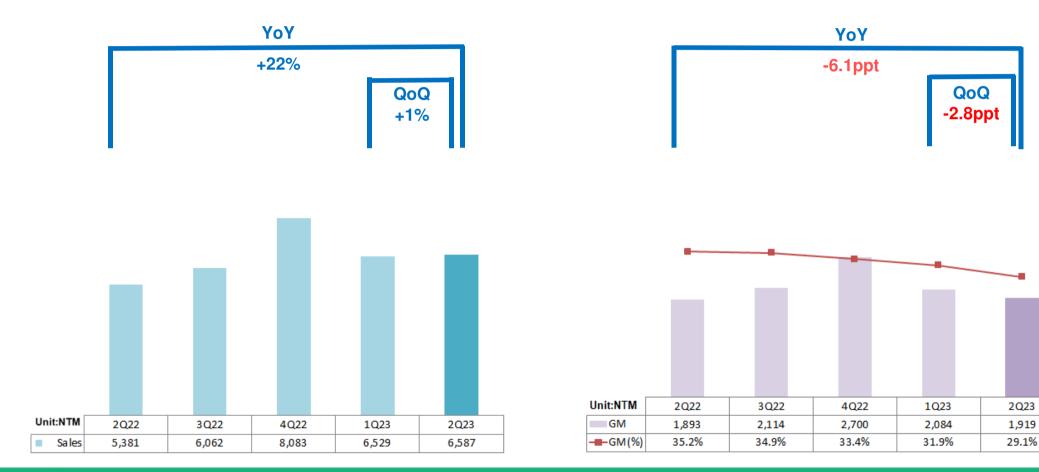

| (3,290) | -13.7% | (1,537) | -11.7% | (1,638) | -16.6% | -6% |
| <b>Operating Income</b> | 964     | 7.1%   | 1,674   | 11.1%  | 4,099   | 17.1%  | 2,041   | 15.6%  | 1,464   | 14.8%  | 39% |
| Non-Operating Items     | 38      | 0.3%   | 67      | 0.4%   | 246     | 1.0%   | 82      | 0.6%   | 75      | 0.8%   | 9%  |
| Income Tax              | (152)   | -1.1%  | (281)   | -1.8%  | (635)   | -2.7%  | (350)   | -2.7%  | (233)   | -2.4%  | 50% |
| Net Income              | 850     | 6.3%   | 1,460   | 9.7%   | 3,710   | 15.4%  | 1,773   | 13.5%  | 1,306   | 13.2%  | 36% |
| EPS (NT\$)              | 6.34    |        | 10.90   |        | 27.69   |        | 13.23   |        | 9.74    |        | 36% |

\*Revenue growth rate YoY



# **Business Update**

# **2Q23 Revenue & Gross Margin**





# **2Q23 Revenue Breakdown**



# **2Q23 OPEX & OPM**

YoY R&D: -9% QoQ SG&A:-4% **R&D: -5% OPM:+13%** SG&A:+19% **OPM:-15%** 923 R&D 729 787 289 750 821 SG&A 238 194 OPM 231 241 1,488 1,147 1,103 938 831 Unit:NTM 2Q22 4Q22 1Q23 % of Sales 3Q22 2Q23 R&D 15.3% 12.0% 11.4% 12.0% 11.4% SG&A 4.5% 4.0% 3.6% 3.0% 3.5% OPEX 19.8% 14.9% 16.0% 15.0% 15.0% OPM 15.4% 18.9% 16.9% 14.2% 18.4%

© 2023 GUC Proprietary & Security B

GU



# **2Q23 NPM & EPS**



© 2023 GUC Proprietary & Security B



# Quarterly Sales Breakdown by Technology





### Annual Sales Breakdown by Technology



#### Annual NRE Breakdown by Technology



GUC

# Annual Turnkey Breakdown by Technology



#### Annual Sales Breakdown by Region



© 2023 GUC Proprietary & Security B

17

# Annual Sales Breakdown by Application