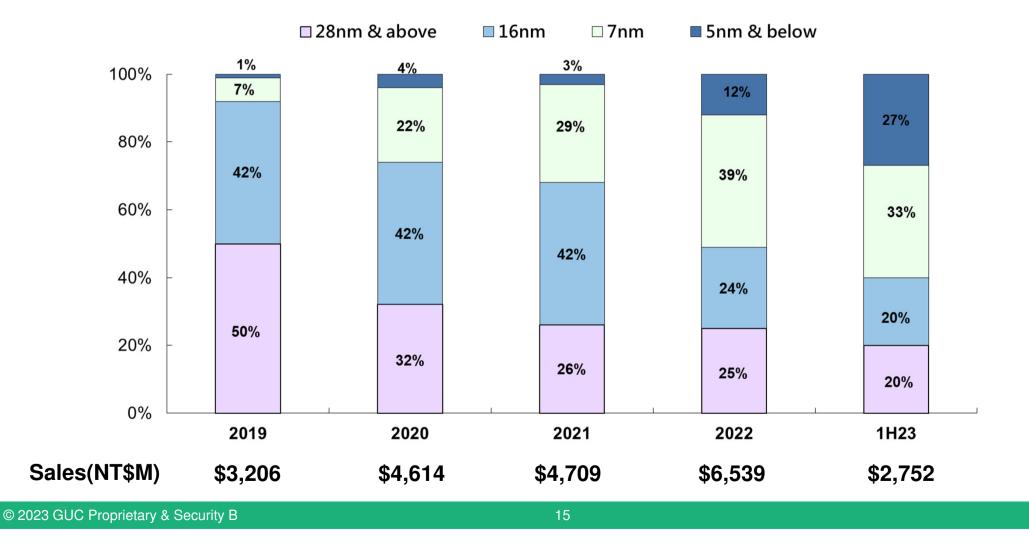

| 10.90   |        | 27.69   |        | 13.23   |        | 9.74    |        | 36% |

\*Revenue growth rate YoY



# **Business Update**

# **2Q23 Revenue & Gross Margin**





# **2Q23 Revenue Breakdown**



# **2Q23 OPEX & OPM**

YoY R&D: -9% QoQ SG&A:-4% **R&D: -5% OPM:+13%** SG&A:+19% **OPM:-15%** 923 R&D 729 787 289 750 821 SG&A 238 194 OPM 231 241 1,488 1,147 1,103 938 831 Unit:NTM 2Q22 4Q22 1Q23 % of Sales 3Q22 2Q23 R&D 15.3% 12.0% 11.4% 12.0% 11.4% SG&A 4.5% 4.0% 3.6% 3.0% 3.5% OPEX 19.8% 14.9% 16.0% 15.0% 15.0% OPM 15.4% 18.9% 16.9% 14.2% 18.4%

© 2023 GUC Proprietary & Security B

GU



# **2Q23 NPM & EPS**



© 2023 GUC Proprietary & Security B



# Quarterly Sales Breakdown by Technology





### Annual Sales Breakdown by Technology



#### Annual NRE Breakdown by Technology



GUC

# Annual Turnkey Breakdown by Technology



#### Annual Sales Breakdown by Region



© 2023 GUC Proprietary & Security B

17

# Annual Sales Breakdown by Application



# Annual Sales Breakdown by Customer Type





# hank You for your attention